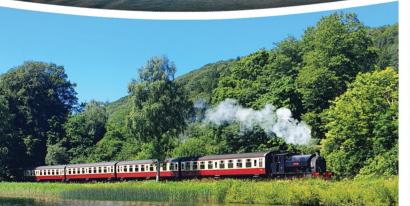

## Lakeside & Haverthwaite Railway

Step back in time as you travel behind one of our carefully restored steam locomotives, admiring countryside views from the comfort of our traditional 1950's carriages. The Victorian station at Haverthwaite is home to our station tea room, gift shop and engine shed for visitors to enjoy!